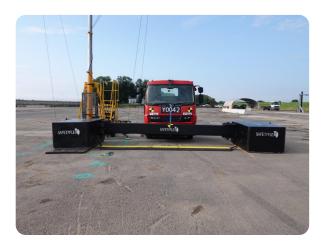

## **Surface Mounted Swinging Gate 40**

Gates | Swing Manufacturer:Safetyflex Barriers Standard Tested To: IWA 14-1:2013 Performance rating: V/7200[N2A]/64/90:6.1

## Description

Rubber mats were placed under the concrete blocks to aid levelling of the system.

## **Specification**

Dimensions: 900 x W7860Breadth: 2000Aperture: 4270Foundation: A - Free standing (no ground fixings)