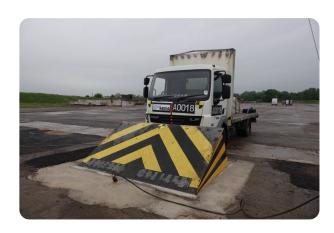

## EAG05050 'TITAN II' Shallow Mount Blocker

Blockers | Retractable

Manufacturer: Eagle Automation Systems Limited

Standard Tested To: IWA 14-1:2013

**Performance rating:** V/7200[N2A]/80/90:0.6

Download Date: 28 / 04 / 2024

## **Specification**

Dimensions: 950mm x W3360mm

Breadth: 2300mm

Foundation: B - Depth <= 0.5m below ground level