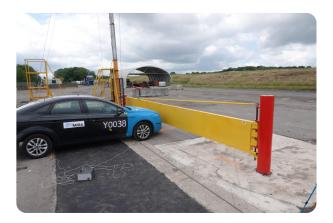

## CSG 10940 Miti-Gate R

Gates | Swing

Manufacturer:Cova Security Gates Limited Standard Tested To: IWA 14-1:2013 Performance rating: V/1500[M1]/48/90:0.4

## **Specification**

Dimensions: 1000mm x W8505mm Breadth: 90mm

Foundation: B - Depth <= 0.5m below ground level