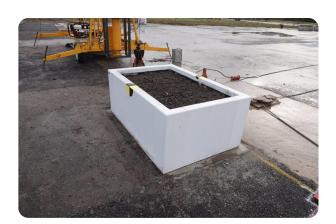

## **Inspira Protect 1500x1000**

Street Furniture | Planters

Manufacturer: Bailey Streetscene Ltd

Standard Tested To: IWA 14-1:2013

**Performance rating:** V/2500[N1G]/48/90:0.0

Download Date: 29 / 04 / 2024

## **Specification**

Dimensions: 600 x W1500

Breadth: 1000

Foundation: B - Depth <= 0.5m below ground level