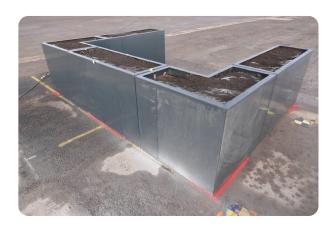

## **Description**

'C' shaped system formed of 5 connected planter units:

3 straight units and 2 corner units.

## **Specification**

Dimensions: 900 x W3500

Breadth: 2500

Foundation: A - Free standing (no ground fixings)