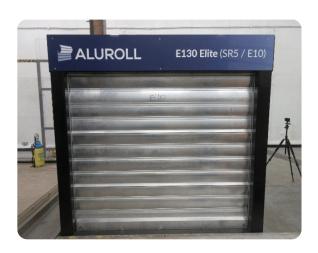

## Description

Internally face-fitted roller shutter formed using reinforced double skin aluminium laths.

The roller shutter tested was:

- Installed across the rear of a structural opening measuring 1760 mm wide by 1520 mm high.
- Operated using a tubular motor mounted to the protected side.

• Secured in the closed position by the self-locking lath design incorporated within the shutter curtain.