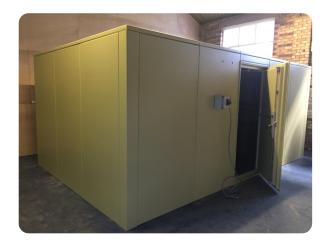

## **Description**

Modular enclosure system formed from a series of 49 mm thick composite wall panels and ceiling panels.

## **Specification**

The enclosure incorporates an integrated BastionWall-ACE door leaf measuring 880 mm wide by 1990 mm high by 50 mm thick. The door leaf is secured using a Surelock McGill Limited model S-11963-SL313-05 three-point surface-mounted locking system with twin deadlock mechanism.