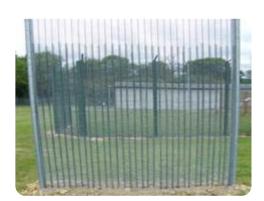

## Description

This system is based on the standard Securifor Super 6 system available from the same company, but with additional anti-cut spirals woven into the fabric.