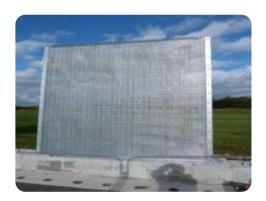

### **Description**

Two pairs (four panels thick in total) of single 358 weld mesh panels (oriented 90 degrees to each other) welded together to form a "double" fence layer that was clamped to the posts: one layer on front, one on rear.

## **Specification**

Razor wire diamond shaped lattice between the two fence layers (attached to rear layer), going up to approximately 2200 mm height.

Fence installed on concrete plinth by posts square steel section posts being welded to a plate bolted to the plinth.

Posts were spaced 2445 mm apart and 2965 mm high.