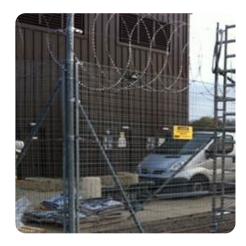

## **Description**

This type of fence is based on two layers of anti-intruder welded mesh.