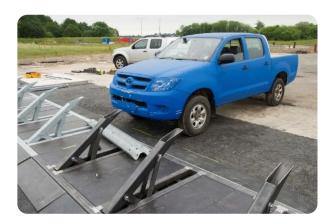

## ATG Access Surface Guard

Category: HVM - Delay Rated Standard Tested To: NPSA VADS 10-2019

## Description

14 linked units (14 "bollards"). Installed across tarmac roadway, between kerbs, and onto footway, not fixed to road or footway.

## Specification

Has square steel section running parallel to kerbstones.