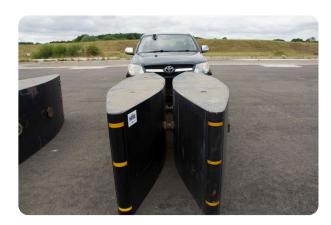

## **Description**

Two connected pontoon barges.

Download Date: 10 / 05 / 2024

## **Specification**

Each barge 3000 kg, linked with short or long connectors. Impacted end on.

See Catalogue of Impact-Tested Vehicle Security Barriers (CITVSB) for linked units that provide IWA 14-1 / PAS 68 rated vehicle security barrier.