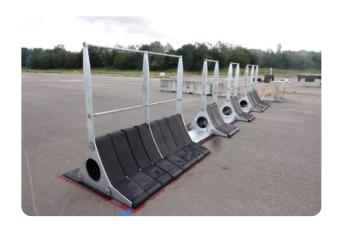

### **Description**

Containing three 1.2 m pedestrian gaps. Eight rubber blocks at both ends, with three blocks inbetween the pedestrian gaps. Tested on ashpalt, with and without rubber mats.