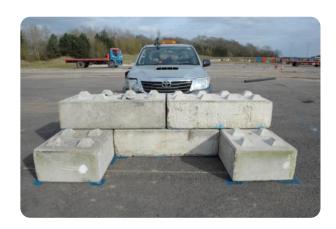

## **Description**

Five generic stackable concrete blocks in, each 1250kg with dimensions H400mm x W1600mm x D800mm.

They have studs and recesses, enabling them to securely stack.

## **Specification**

V0606 and W0602. Generic stackable concrete blocks in, each 1250kg with dimensions H400mm x W1600mm x D800mm. Five blocks, U-shape, being two blocks high on attack face.