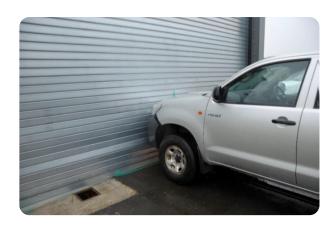

## Roleguard High Security B Roller Shutter Door

Category: HVM - Delay Rated

Standard Tested To: NPSA VADS 10-2019

## **Description**

Approximately 6.5 m between door posts.