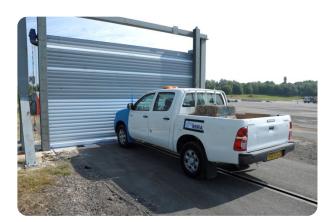

### Description

Door fitted into gantry system attacked in the center with a N1G with another N1G pushing for saftey.

## Specification

Installed in bespoke test frame.