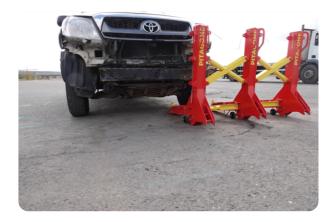

### **Description**

3 linked units connected using wider 'X connectors' configuration. NPSA define 1 unit as the 'L' shape frame, not the 'X connectors'. Tested on asphalt with wheels retracted and facing vehicle attack direction.

## **Specification**

End of installation to be placed no more than 500 mm from an immovable structure or no more than 1200 mm from a neighbouring set of F18 barrier (minimum 3 units).

Download Date: 30 / 04 / 2024