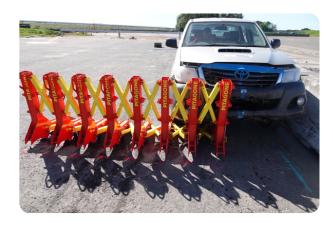

### **Description**

8 linked units connected using narrower 'X connectors' configuration, approximately 2.6 metres. NPSA define 1 unit as the 'L' shape frame, not the 'X connectors'. Tested on asphalt with wheels retracted and facing vehicle attack direction.

## **Specification**

End of installation to be placed no more than 500 mm from an immovable structure or no more than 1200 mm from a neighbouring set of F18 barrier (minimum 5 units).

Download Date: 28 / 04 / 2024