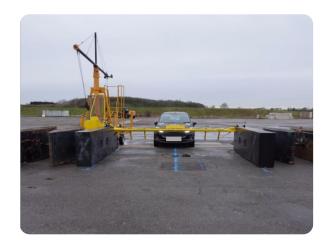

### **Description**

4.5 m gate with retrofit skirt on gate boom. Gate boom connected to barges.