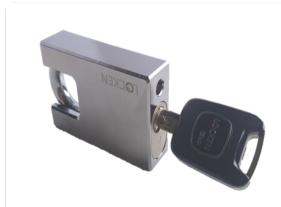

#### Description

The F9000 system is a mechatronic key and cylinder system which utilises an inductive coupling method for transfer of power and information to cylinders. The electronically controlled mechanical operation os achieved via a side bar which operated following an 'allowed access' transaction.

Tested products: F9000 UP keys F9000 euro profile cylinders F9000 Scandinavian oval cylinders F9000 rim cylinders