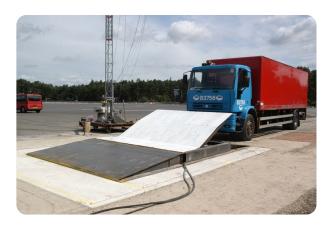

## EAG05050 'TITAN' Surface Mount Blocker

Blockers | Retractable **Manufacturer:**Eagle Automation Systems Limited **Standard Tested To:** PAS 68:2007 **Performance rating:** V/7500[N3]/80/90:7.3/25.0

## **Specification**

Dimensions: 1100 x W3500

Foundation: Ap - Surface mounted (pinned or bolted to ground)