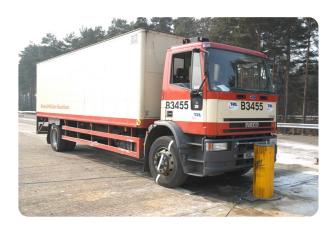

## **EAG060-I400A** Retractable Bollard

Bollards | Retractable

Manufacturer: Eagle Automation Systems Limited

Standard Tested To: PAS 68:2007

**Performance rating:** V/7500[N3]/80/90:4.3/24.0

## **Specification**

Foundation: C - Depth >0.5m below ground level