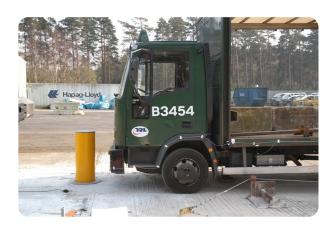

## **EAG060-I400A** Retractable Bollard

Bollards | Retractable

Manufacturer: Eagle Automation Systems Limited

Standard Tested To: PAS 68:2007

**Performance rating:** V/7500[N2]/64/90:0/15.3

## **Specification**

Foundation: C - Depth >0.5m below ground level