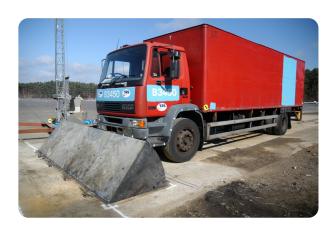

## EAG05050 'TITAN' Blocker

Blockers | Retractable

Manufacturer: Eagle Automation Systems Limited

Standard Tested To: PAS 68:2007

**Performance rating:** V/7500[N3]/80/90:18/19.2

## **Specification**

Dimensions: 830 x W4100

Foundation: C - Depth >0.5m below ground level