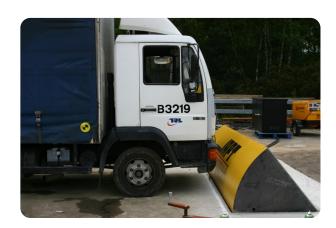

## EAG05050 'TITAN' Blocker

Blockers | Retractable

Manufacturer: Eagle Automation Systems Limited

Standard Tested To: Development test meeting PAS

68:2005

**Performance rating:** V/7500[N2]/80/90:0.1/25.0

## **Specification**

Dimensions: 830 x W4100

Foundation: C - Depth >0.5m below ground level