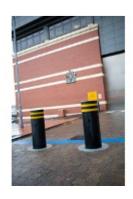

## **SP1000 Automatic bollard**

Bollards | Retractable

Manufacturer: ATG Access

Standard Tested To: Development test meeting PAS

68:2005

**Performance rating:** V/7500[N2]/48/90:0/0.0