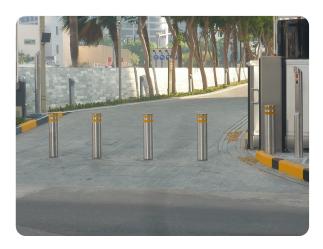

## **SP400 Automatic bollard**

Bollards | Retractable Manufacturer:ATG Access Standard Tested To: PAS 68:2007 Performance rating: V/7500[N2]/48/90:0/0.0

## Specification

Diameter: 209 Foundation: C - Depth >0.5m below ground level