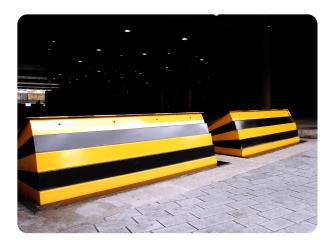

## CSG 10506 Crash Tested Shallow Depth Road Blocker

Blockers | Retractable Manufacturer:Cova Security Gates Limited Standard Tested To: Development test meeting PAS 68:2005 Performance rating: V/7500[N2]/80/90:0/25.0

## **Specification**

Dimensions: 750 x W3000

Foundation: B - Depth <= 0.5m below ground level