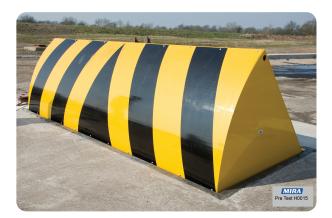

## M1200CR4 Roadblocker (PAS68 and Commander)

Blockers | Retractable Manufacturer:Heald Ltd Standard Tested To: PAS 68:2007 Performance rating: V/30000[N3]/80/90:0/6.9

## **Specification**

**Dimensions:** 1200 x W4200 **Foundation:** C - Depth >0.5m below ground level