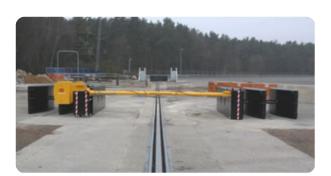

## **SYSTRA Vertical Opening Gate**

Gates | Modular

Manufacturer:Systra Ltd Standard Tested To: PAS 68:2007 Performance rating: V/7500[N2]/48/90:4.7/0.0

## **Specification**

Dimensions: 770 x W4500

Foundation: A - Free standing (no ground fixings)