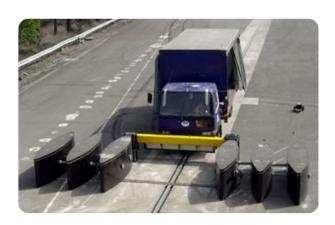

## **SYSTRA Swing Gate -2.75m**

Gates | Modular

Manufacturer: Systra Ltd

Standard Tested To: Development test meeting PAS

68:2005

**Performance rating:** V/7500[N2]/64/90:7/0.0

## **Specification**

Dimensions: 700 x W2750

Foundation: A - Free standing (no ground fixings)