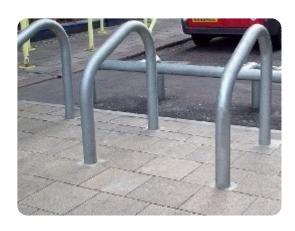

## EAG080-20CR Cycle Rack

Street Furniture | Cycle rack

Manufacturer: Eagle Automation Systems Limited

Standard Tested To: PAS 68:2007

**Performance rating:** V/3500[N1]/48/15:0/0.0

## **Specification**

Dimensions: 700 x W1000

Foundation: B - Depth <= 0.5m below ground level