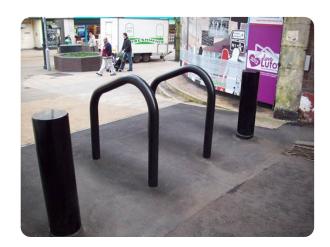

## EAG080-40CR Cycle Rack

Street Furniture | Cycle rack

Manufacturer: Eagle Automation Systems Limited

Standard Tested To: PAS 68:2007

**Performance rating:** V/7500[N2]/64/90:2.6/12.8

## **Specification**

Dimensions: 700 x W1000

Foundation: B - Depth <= 0.5m below ground level