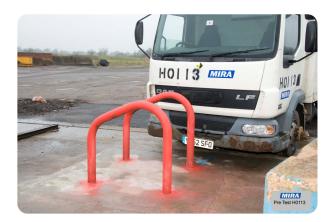

## EAG080-40CR Cycle Rack

Street Furniture | Cycle rack Manufacturer:Eagle Automation Systems Limited Standard Tested To: PAS 68:2007 Performance rating: V/7500[N2]/64/15:0/10.8

## **Specification**

Dimensions: 700 x W1000

Foundation: B - Depth <= 0.5m below ground level