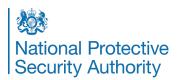

## SP1000 shallow mount fixed

Bollards | Static

Manufacturer: ATG Access

Standard Tested To: PAS 68:2007

**Performance rating:** V/7500[N2]/64/90:1.2/3.1

## **Specification**

Diameter: 305

Foundation: B - Depth <= 0.5m below ground level