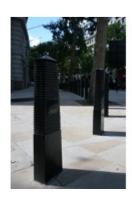

## Westminster shallow mount fixed

Bollards | Static

Manufacturer: ATG Access

Standard Tested To: PAS 68:2010

**Performance rating:** V/7500[N2]/64/90:0/3.7

## **Specification**

Dimensions: 1100 x W260

Foundation: B - Depth <= 0.5m below ground level