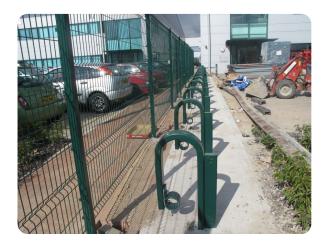

## **Truck Stopper 2**

Bollards | Static

Manufacturer: Safetyflex Barriers

Standard Tested To: PAS 68:2007

**Performance rating:** V/7500[N2]/64/90:3.5/8.5