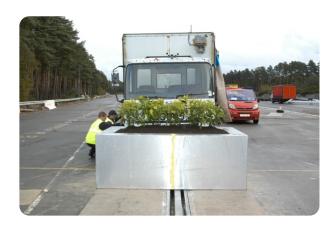

## Mk 3 Planter

Street Furniture | Planters

Manufacturer: Willerby Landscapes Ltd

**Standard Tested To:** Development test meeting PAS

68:2005

**Performance rating:** V/7500[N2]/48/90:0/0.0

## **Specification**

Dimensions: 900 x W2600

Foundation: Ap - Surface mounted (pinned or bolted to ground)