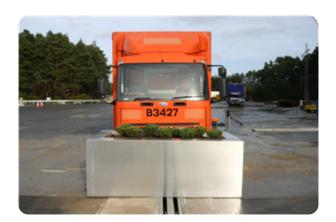

## Mk 3 Planter

Street Furniture | Planters

Manufacturer: Willerby Landscapes Ltd

Standard Tested To: PAS 68:2007

**Performance rating:** V/7500[N2]/64/90:2.1/16.0

## **Specification**

Dimensions: 900 x W2600

Foundation: Ap - Surface mounted (pinned or bolted to ground)