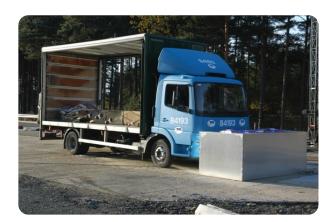

## Mk 5 Planter

Street Furniture | Planters

Manufacturer: Willerby Landscapes Ltd

Standard Tested To: PAS 68:2007

**Performance rating:** V/7500[N2]/64/90:0/4.3

Download Date: 28 / 04 / 2024

## **Specification**

Dimensions: 1010 x W2520

Foundation: Ap - Surface mounted (pinned or bolted to ground)