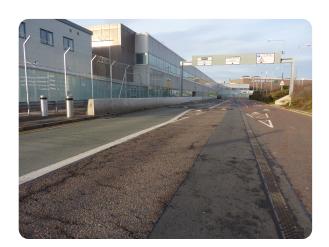

## **BsecB 40-900 Security Barrier**

Perimeter Barriers | Vehicle

Manufacturer: Britpave Barrier Systems

Standard Tested To: PAS 68:2007

**Performance rating:** V/7500[N2]/64/90:0/9.8

Download Date: 28 / 04 / 2024

## **Specification**

Dimensions: 900 x W30000

Foundation: B - Depth <= 0.5m below ground level