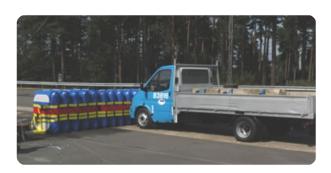

## **Ram Panel barrier**

Perimeter Barriers | Modular

Manufacturer: CINTEC International Limited

Standard Tested To: PAS 68:2007

**Performance rating:** V/3500[N1]/48/90:0/0.0

## **Specification**

Dimensions: 1100 x W6880

Foundation: A - Free standing (no ground fixings)