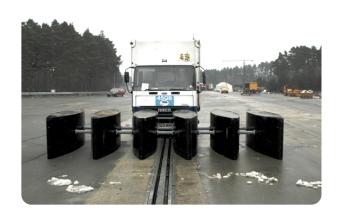

## **SYSTRA Sand Filled Barge Unit**

Perimeter Barriers | Modular

Manufacturer: Systra Ltd

Standard Tested To: Development test meeting PAS

68:2005

**Performance rating:** V/7500[N2]/64/90:4/0.0

## **Specification**

Dimensions: 1000 x W4400

Foundation: A - Free standing (no ground fixings)