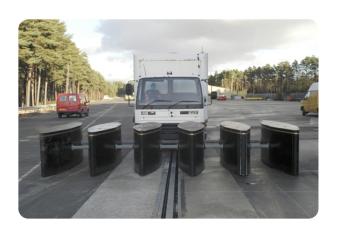

## **SYSTRA Barge unit**

Perimeter Barriers | Modular

Manufacturer: Systra Ltd

Standard Tested To: Development test meeting PAS

68:2005

**Performance rating:** V/7500[N2]/48/90:0/0.0

## **Specification**

Dimensions: 1000 x W4400

Foundation: A - Free standing (no ground fixings)