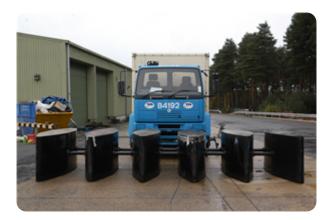

## **SYSTRA Barge unit**

Perimeter Barriers | Modular Manufacturer:Systra Ltd Standard Tested To: PAS 68:2007 Performance rating: V/7500[N3]/64/90:5.4/0.0

## **Specification**

**Dimensions:** 1000 x W4400 **Foundation:** A - Free standing (no ground fixings)