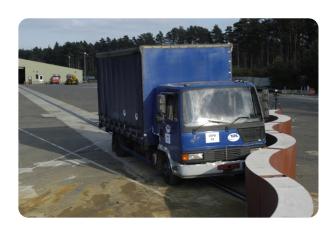

## **SYSTRA Curved Barrier**

Perimeter Barriers | Vehicle

Manufacturer: Systra Ltd

Standard Tested To: Development test meeting PAS

68:2005

**Performance rating:** V/7500[N2]/64/30:0/2.0

Download Date: 05 / 05 / 2024

## **Specification**

Dimensions: 900 x W30000

Foundation: A - Free standing (no ground fixings)