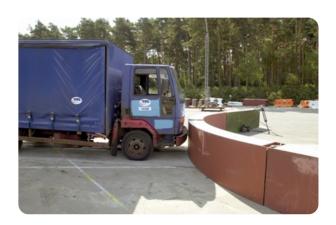

## **SYSTRA Curved Barrier Arch**

Perimeter Barriers | Vehicle

Manufacturer: Systra Ltd

Standard Tested To: Development test meeting PAS

68:2005

**Performance rating:** V/7500[N2]/64/90:9/0.0

Download Date: 03 / 05 / 2024

## **Specification**

Foundation: A - Free standing (no ground fixings)