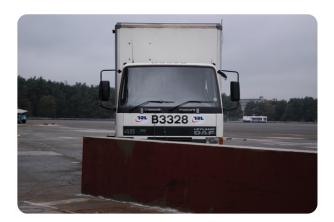

## **SYSTRA Shallow foundation wall**

Perimeter Barriers | Vehicle Manufacturer:Systra Ltd Standard Tested To: Development test meeting PAS 68:2005 Performance rating: V/7500[N2]/80/45:0/15.0

## **Specification**

**Dimensions:** 900 x W15000 **Foundation:** B - Depth <= 0.5m below ground level