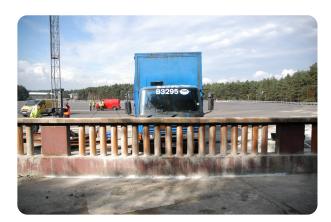

## **SYSTRA Balustrade Low Wall**

Perimeter Barriers | Vehicle Manufacturer:Systra Ltd Standard Tested To: Development test meeting PAS 68:2005 Performance rating: V/7500[N2]/48/90:0/7.5

## **Specification**

**Dimensions:** 1350 x W30000 **Foundation:** B - Depth <= 0.5m below ground level