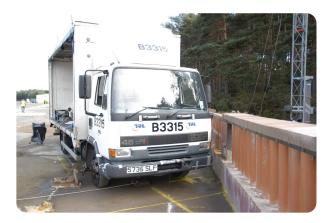

## **SYSTRA Balustrade Low Wall**

Perimeter Barriers | Vehicle Manufacturer:Systra Ltd Standard Tested To: Development test meeting PAS 68:2005 Performance rating: V/7500[N2]/80/30:0/0.0

## **Specification**

**Dimensions:** 1350 x W30000 **Foundation:** B - Depth <= 0.5m below ground level